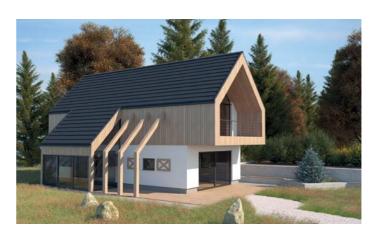

# GERARD® CLASSIC

DESIGNED FOR HOMES THAT NEED A BOLDER, STRONGER-LOOKING ROOF, GERARD CLASSIC TILE MIXES EDGY INNOVATION WITH OLD-WORLD CHARM.