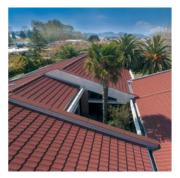

# GERARD® CLASSIC

DESIGNED FOR HOMES THAT NEED A BOLDER, STRONGER-LOOKING ROOF, GERARD CLASSIC TILE MIXES EDGY INNOVATION WITH OLD-WORLD CHARM.