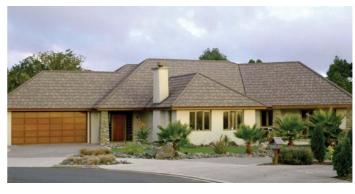

# GERARD® ALPINE SLATE

INSPIRED BY THE LOOK OF TRADITIONAL SLATE ROOFS, THE GERARD ALPINE SLATE PROFILE BRINGS A SMOOTH, LINEAR LOOK WHILE SURFACE DETAILING ADDS A SLIGHTLY RUSTIC OVERTONE. THE PROFILE HAS A SIMPLICITY THAT WORKS WITH BOTH, CONTEMPORARY AND TRADITIONAL ARCHITECTURE.