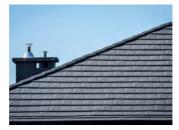

# GERARD® ALPINE SLATE

INSPIRED BY THE LOOK OF TRADITIONAL SLATE ROOFS, THE GERARD ALPINE SLATE PROFILE BRINGS A SMOOTH, LINEAR LOOK WHILE SURFACE DETAILING ADDS A SLIGHTLY RUSTIC OVERTONE. THE PROFILE HAS A SIMPLICITY THAT WORKS WITH BOTH, CONTEMPORARY AND TRADITIONAL ARCHITECTURE.