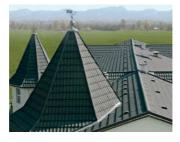

# GERARD® ALPINE SLATE

INSPIRED BY THE LOOK OF TRADITIONAL SLATE ROOFS, THE GERARD ALPINE SLATE PROFILE BRINGS A SMOOTH, LINEAR LOOK WHILE SURFACE DETAILING ADDS A SLIGHTLY RUSTIC OVERTONE. THE PROFILE HAS A SIMPLICITY THAT WORKS WITH BOTH, CONTEMPORARY AND TRADITIONAL ARCHITECTURE.