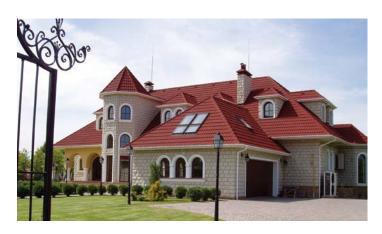

## GERARD® MILANO

INSPIRED BY TRADITIONAL ROMAN TILE DESIGN, GERARD TILE MILANO LOOKS SMOOTH, CLEAN AND CLASSIC. ITS TIMELESS PROFILE MAKES A STRONG STYLE STATEMENT, ESPECIALLY ON STEEPLY PITCHED ROOFS.