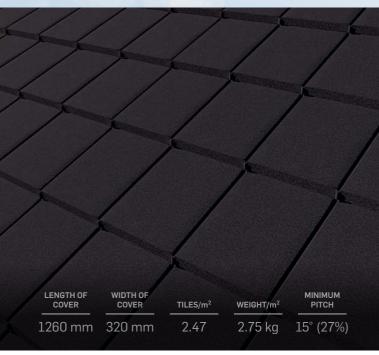

# GERARD® CLASSIC

DESIGNED FOR HOMES THAT NEED A BOLDER, STRONGER-LOOKING ROOF, GERARD CLASSIC TILE MIXES EDGY INNOVATION WITH OLD-WORLD CHARM.