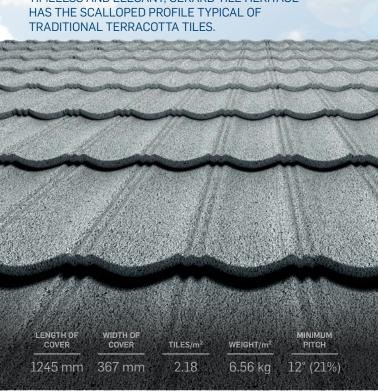

# GERARD® CLASSIC

DESIGNED FOR HOMES THAT NEED A BOLDER, STRONGER-LOOKING ROOF, GERARD CLASSIC TILE MIXES EDGY INNOVATION WITH OLD-WORLD CHARM.































# GERARD® HERITAGE

TIMELESS AND ELEGANT, GERARD TILE HERITAGE

























## GERARD® MILANO

INSPIRED BY TRADITIONAL ROMAN TILE DESIGN, GERARD TILE MILANO LOOKS SMOOTH, CLEAN AND CLASSIC. ITS TIMELESS PROFILE MAKES A STRONG STYLE STATEMENT, ESPECIALLY ON STEEPLY PITCHED ROOFS.





















# GERARD® CORONA SHAKE

REFLECTING THE CHARM OF COLONIAL TIMES, GERARD TILE CORONA SHAKE IS DESIGNED TO REPLICATE THE

























## GERARD® DIAMANT

GERARD DIAMANT TILE - INSPIRED BY ONE OF THE TOUGHEST AND MOST ENDURING MATERIALS KNOWN TO MAN. SAVES 10% OF THE ROOFING TIME AND 10% OF YOUR BUDGET.























# GERARD® SENATOR SHINGLE

A STYLE STATEMENT THAT WORKS WITH CONTEMPORARY AND TRADITIONAL ARCHITECTURE, GERARD SENATOR SHINGLE HAS A DISTINCTIVE VERTICAL-RIDGE TEXTURED FINISH THAT GIVES YOUR ROOF SOLIDITY AND CHARA