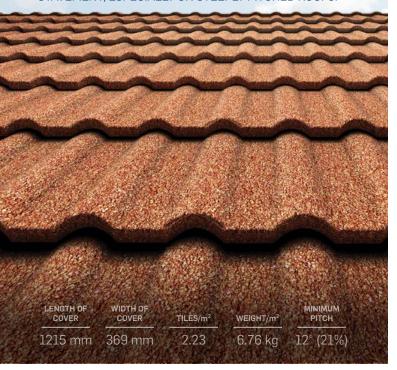

# GERARD® CLASSIC

DESIGNED FOR HOMES THAT NEED A BOLDER, STRONGER-LOOKING ROOF, GERARD CLASSIC TILE MIXES EDGY INNOVATION WITH OLD-WORLD CHARM.