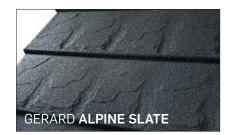

# GERARD® ALPINE SLATE

INSPIRED BY THE LOOK OF TRADITIONAL SLATE ROOFS, THE GERARD ALPINE SLATE PROFILE BRINGS A SMOOTH, LINEAR LOOK WHILE SURFACE DETAILING ADDS A SLIGHTLY RUSTIC OVERTONE. THE PROFILE HAS A SIMPLICITY THAT WORKS WITH BOTH, CONTEMPORARY AND TRADITIONAL ARCHITECTURE.