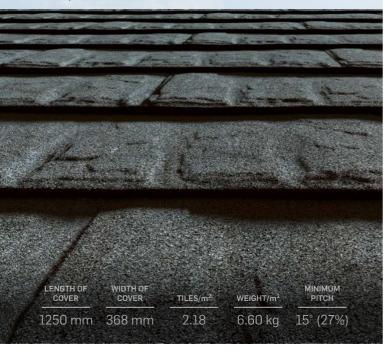

# GERARD® CORONA SHAKE

REFLECTING THE CHARM OF COLONIAL TIMES, GERARD TILE CORONA SHAKE IS DESIGNED TO REPLICATE THE