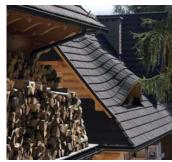

# GERARD® ALPINE SLATE

INSPIRED BY THE LOOK OF TRADITIONAL SLATE ROOFS, THE GERARD ALPINE SLATE PROFILE BRINGS A SMOOTH, LINEAR LOOK WHILE SURFACE DETAILING ADDS A SLIGHTLY RUSTIC OVERTONE. THE PROFILE HAS A SIMPLICITY THAT WORKS WITH BOTH, CONTEMPORARY AND TRADITIONAL ARCHITECTURE.