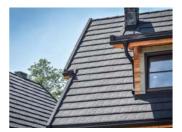

## GERARD® MILANO

INSPIRED BY TRADITIONAL ROMAN TILE DESIGN, GERARD TILE MILANO LOOKS SMOOTH, CLEAN AND CLASSIC. ITS TIMELESS PROFILE MAKES A STRONG STYLE STATEMENT, ESPECIALLY ON STEEPLY PITCHED ROOFS.