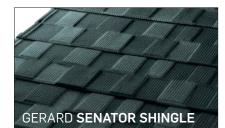

# GERARD® SENATOR SHINGLE

A STYLE STATEMENT THAT WORKS WITH CONTEMPORARY AND TRADITIONAL ARCHITECTURE, GERARD SENATOR SHINGLE HAS A DISTINCTIVE VERTICAL-RIDGE TEXTURED FINISH THAT GIVES YOUR ROOF SOLIDITY AND CHARACTER.