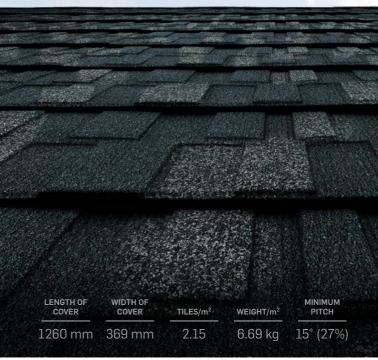

# GERARD® SENATOR SHINGLE

A STYLE STATEMENT THAT WORKS WITH CONTEMPORARY AND TRADITIONAL ARCHITECTURE, GERARD SENATOR SHINGLE HAS A DISTINCTIVE VERTICAL-RIDGE TEXTURED FINISH THAT GIVES YOUR ROOF SOLIDITY AND CHARACTER.