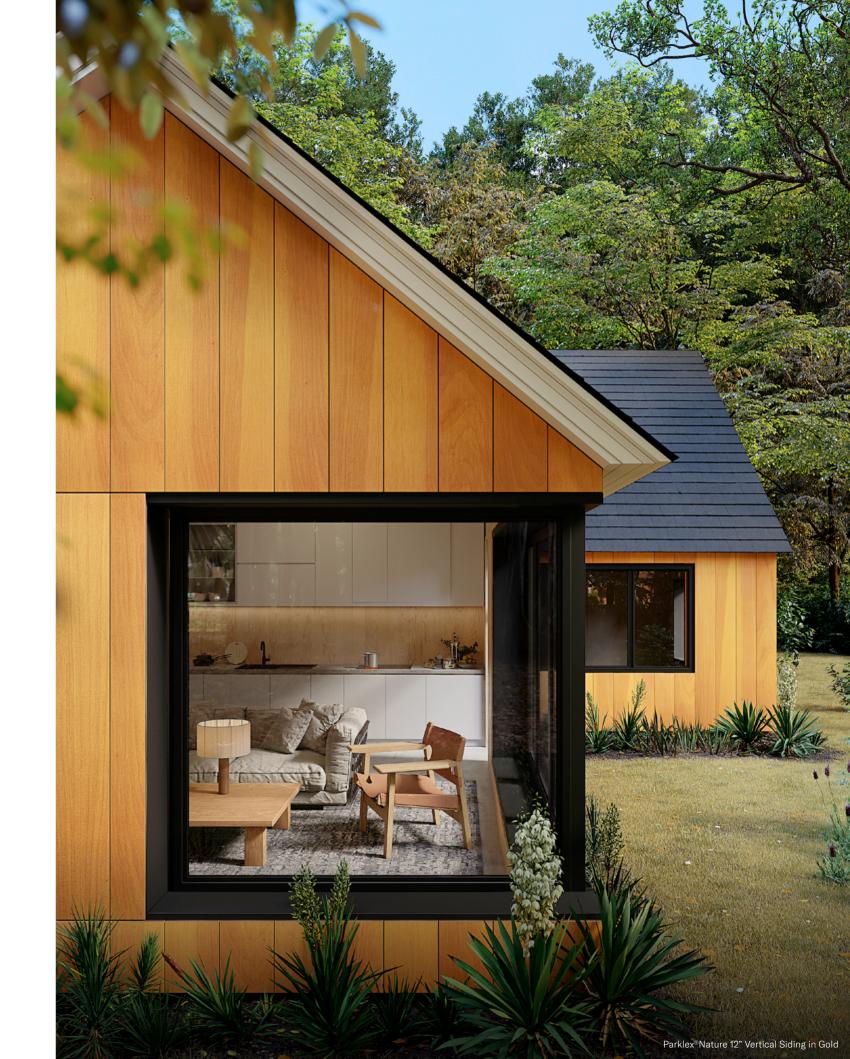

# A wood tone for each style.

Nature Siding is available in nine wood tones. Veneers are harvested from sustainable forests.

Due to the fact that wood is a natural product, each veneer must be considered as unique. The presence of slight differences in color and structure is normal. Singularities such as knots or resin inclusions are not considered to be defects, but as part of the decoration. Depending on the species and the source of the wood, differences in performance may be observed, as regards the color's light fastness. For this reason, no claims will be admitted on the basis of changes in tone between the sample and the end product.