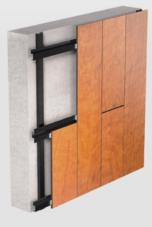

# Choose your siding pattern.

Nature Siding grooved panels are 8 mm thick, 2440 mm long, and are available in widths 188 mm or 290 mm. They can be installed over metal or wood substructures using three pattern options:

### A one-stop shop.

We supply all the accessories necessary for an easy installation of Nature Siding with our recommended installation systems: fixing clips, anchoring pieces, gap gauge tools, screws and adapters.