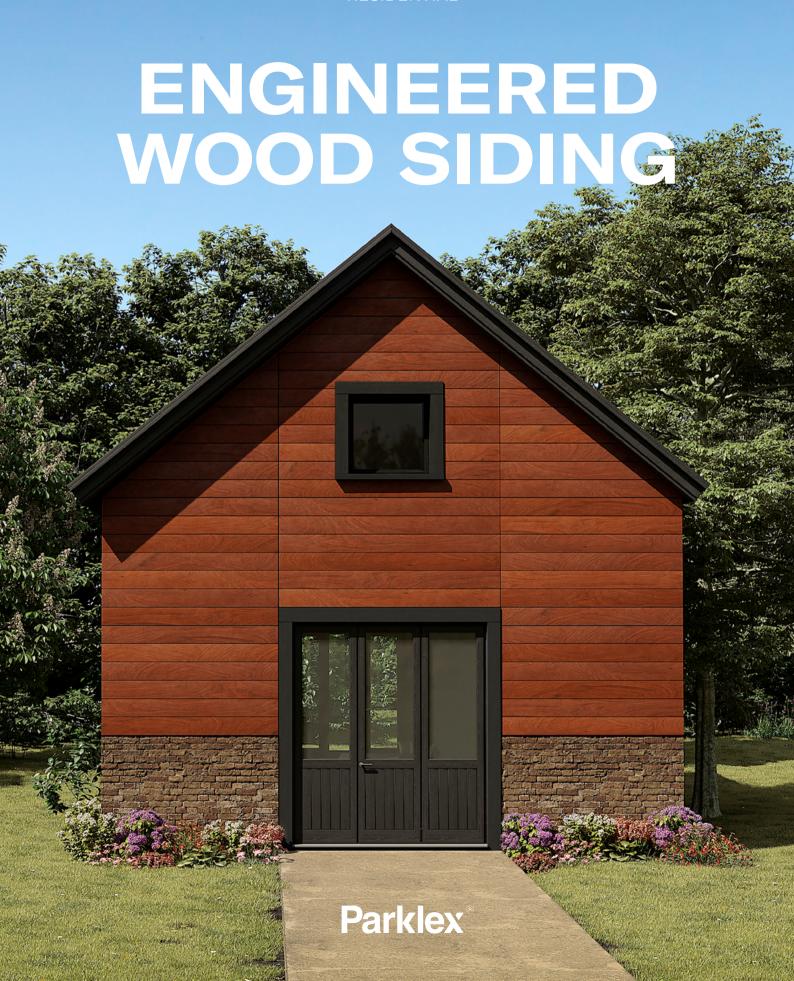

# Nature Siding brings real wood to your home's exterior without the need of restaining, resealing, or repainting... ever.

The surface composition of Parklex® products protects wood against harsh weather conditions, eliminating the need for any restaining, resealing, or repainting before and after the material is installed. We are pleased to present Nature Siding, a pioneering rainscreen siding system which brings authentic, ultra-low maintenance wood to any climate.

# A wood tone for each style.

Nature Siding is available in nine wood tones. Veneers are harvested from sustainable forests.

Due to the fact that wood is a natural product, each veneer must be considered as unique. The presence of slight differences in color and structure is normal. Singularities such as knots or resin inclusions are not considered to be defects, but as part of the decoration. Depending on the species and the source of the wood, differences in performance may be observed, as regards the color's light fastness. For this reason, no claims will be admitted on the basis of changes in tone between the sample and the end product.