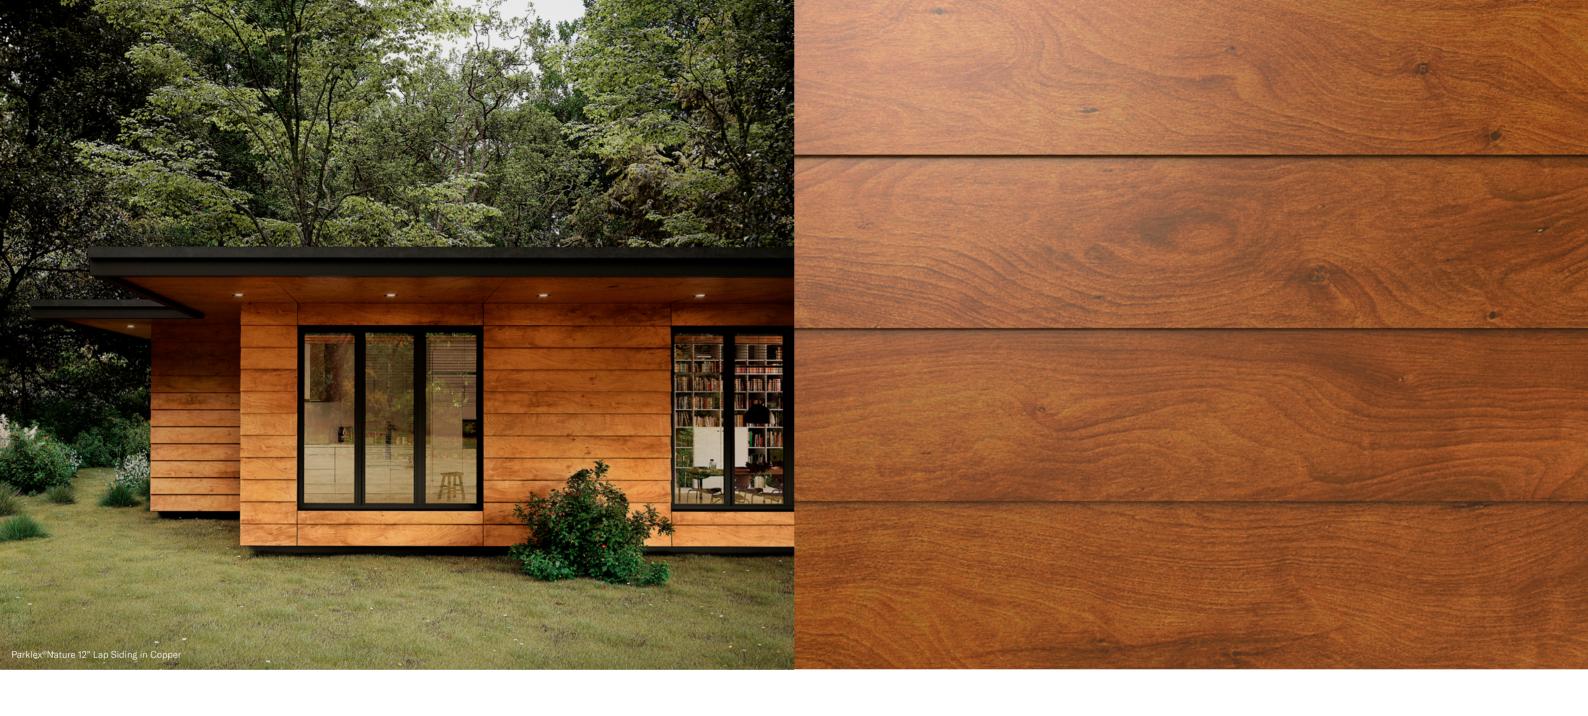

# A wood tone for each style.

Nature Siding is available in nine wood tones. Veneers are harvested from sustainable forests.

Due to the fact that wood is a natural product, each veneer must be considered as unique. The presence of slight differences in color and structure is normal. Singularities such as knots or resin inclusions are not considered to be defects, but as part of the decoration. Depending on the species and the source of the wood, differences in performance may be observed, as regards the color's light fastness. For this reason, no claims will be admitted on the basis of changes in tone between the sample and the end product.

# Choose your siding pattern.

Nature Siding grooved panels are 8 mm thick, 2440 mm long, and are available in widths 188 mm or 290 mm. They can be installed over metal or wood substructures using three pattern options: