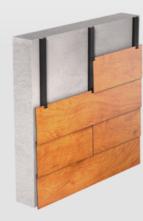

# Choose your siding pattern.

Nature Siding grooved panels are 8 mm thick, 2440 mm long, and are available in widths 188 mm or 290 mm. They can be installed over metal or wood substructures using three pattern options:

### A one-stop shop.

We supply all the accessories necessary for an easy installation of Nature Siding with our recommended installation systems: fixing clips, anchoring pieces, gap gauge tools, screws and adapters.