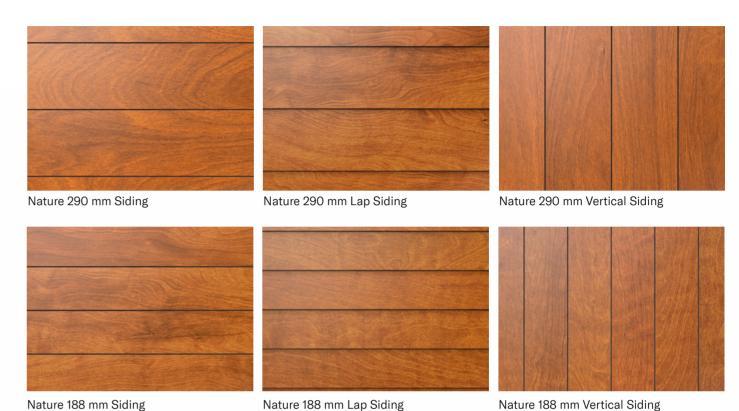

# Choose your siding pattern.

Nature Siding grooved panels are 8 mm thick, 2440 mm long, and are available in widths 188 mm or 290 mm. They can be installed over metal or wood substructures using three pattern options: