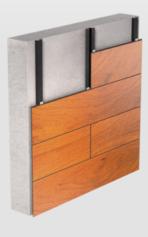

### Year-round comfort.

Nature Siding is a rainscreen system, an efficient bioclimatic solution that provides thermal insulation, moisture drainage and proper ventilation. In other words, it reduces heat dissipation in the colder months and heat absorption in the warmer months, resulting in a marked improvement in comfort inside of the building.

# Choose your siding pattern.

Nature Siding grooved panels are 8 mm thick, 2440 mm long, and are available in widths 188 mm or 290 mm. They can be installed over metal or wood substructures using three pattern options: