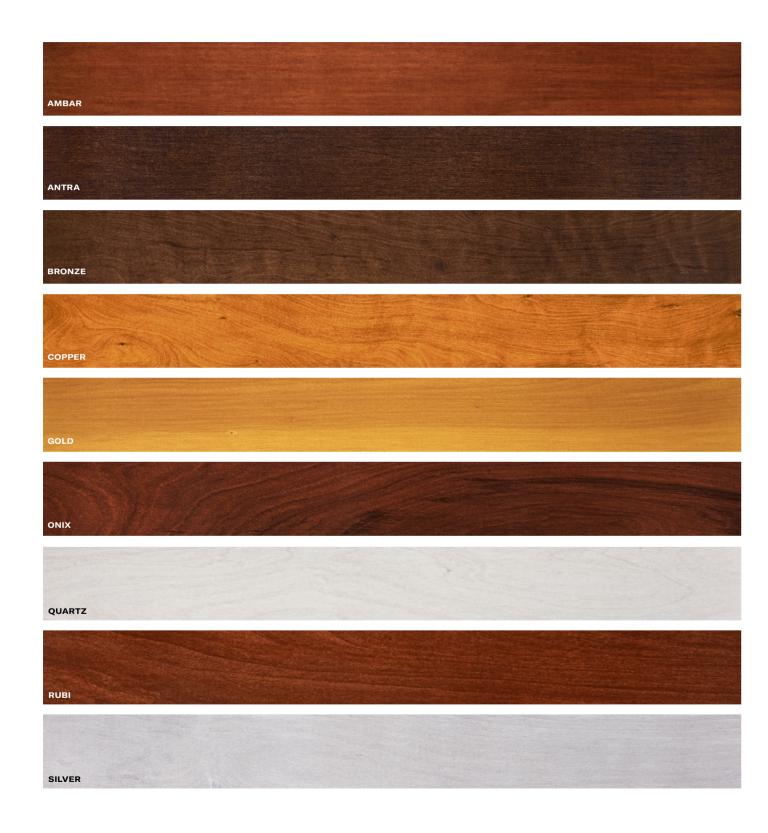

# A wood tone for each style.

Nature Siding is available in nine wood tones. Veneers are harvested from sustainable forests.

Due to the fact that wood is a natural product, each veneer must be considered as unique. The presence of slight differences in color and structure is normal. Singularities such as knots or resin inclusions are not considered to be defects, but as part of the decoration. Depending on the species and the source of the wood, differences in performance may be observed, as regards the color's light fastness. For this reason, no claims will be admitted on the basis of changes in tone between the sample and the end product.