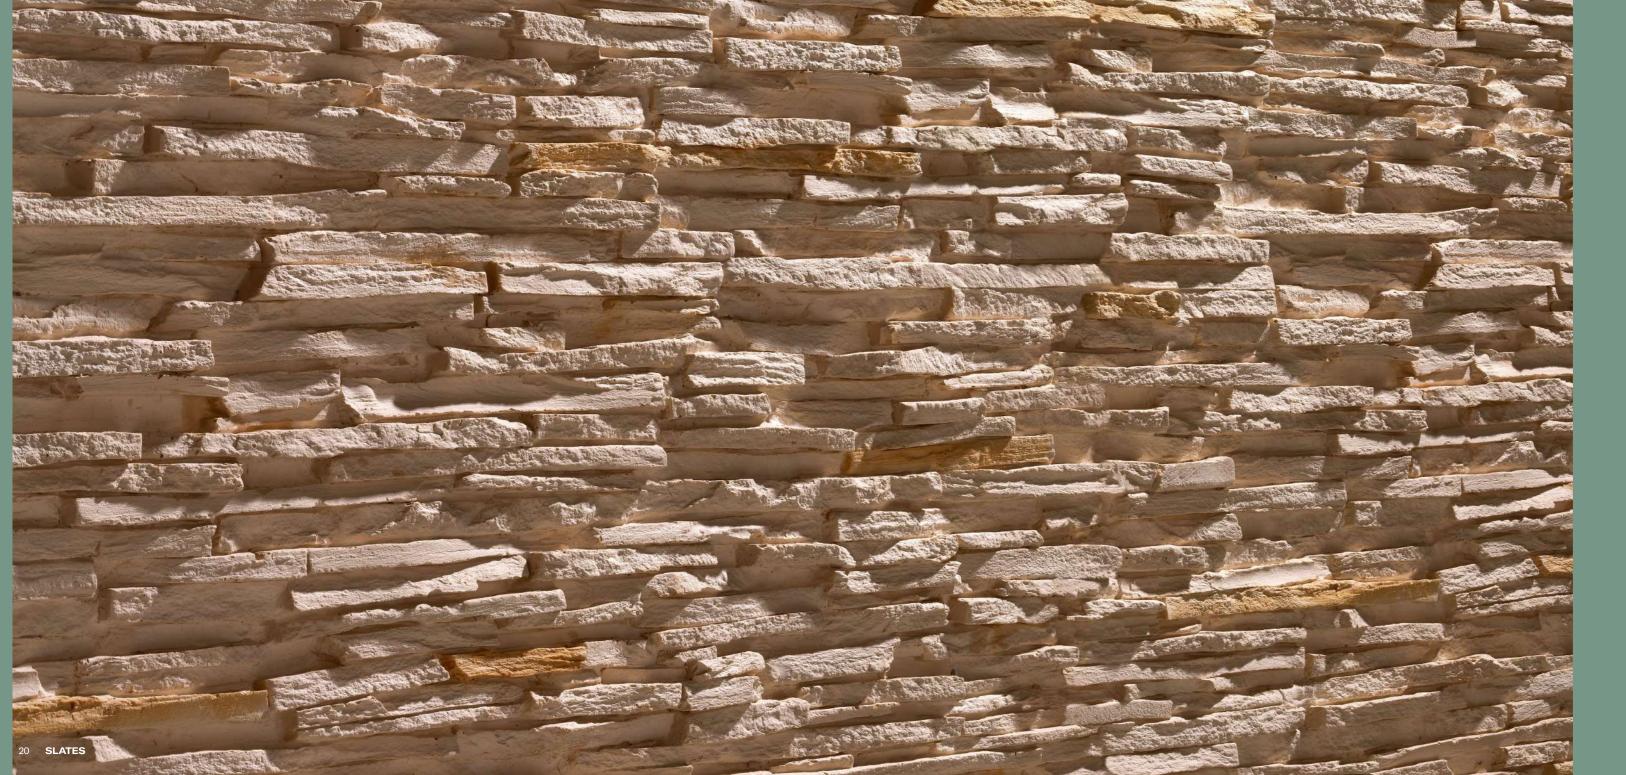

## SLATES

An assortment of textures. Slates are

They can offer a robust and varied texture that in turn brings elegance and distinction. The **PANESPOL SLATES** line recreates this material with a wide variety of shapes, colours and textures.