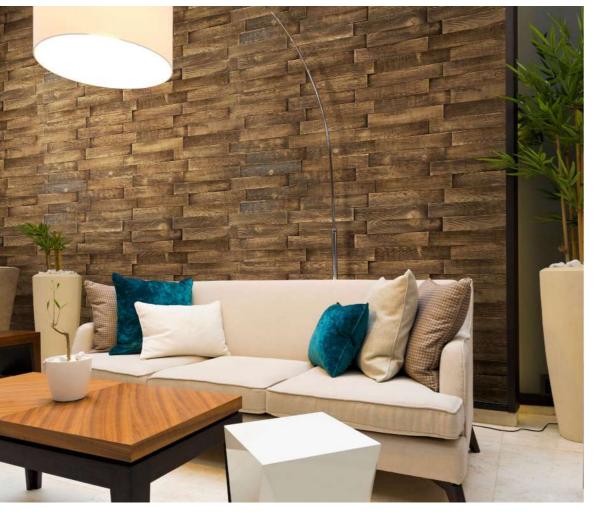

WOOD

# WOOD

Warmth and comfort. Sculpting the characteristics of wood is not a simple task.

The **PANESPOL WOOD** decorative line offers the touch of warmth that connects us with our most ancestral natural essence. It also has the advantages of being insulating, lightweight, strong and easy to install.