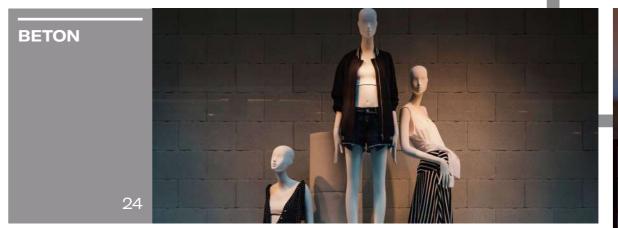

# BETON

Avant-garde and minimalism. Thanks to our imitation cement panels it is very easy to achieve high impact surfaces and cuttingedge settings.

PANESPOL BETON faithfully reproduces different types of cement with varying degrees of air pockets - characteristic blemishes of concrete walls or formwork produced using a wooden board. What really attracts the attention to this material that unify settings, to find that loft style so sought after by many decorators. This type of panel is also available with aged effects.