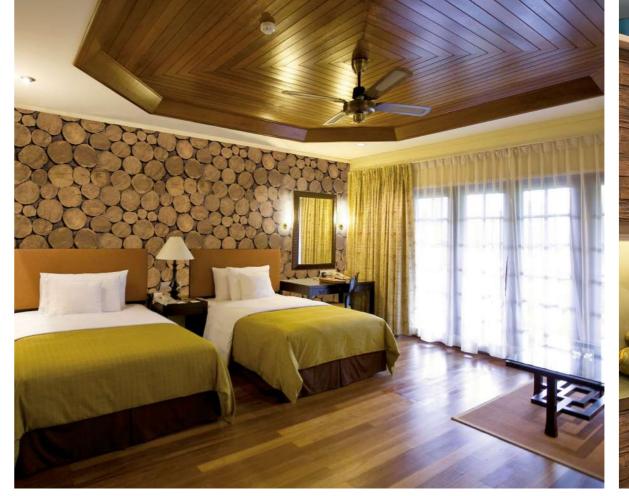

# WOOD

Warmth and comfort. Sculpting the characteristics of wood is not a simple task.

The **PANESPOL WOOD** decorative line offers the touch of warmth that connects us with our most ancestral natural essence. It also has the advantages of being insulating, lightweight, strong and easy to install.