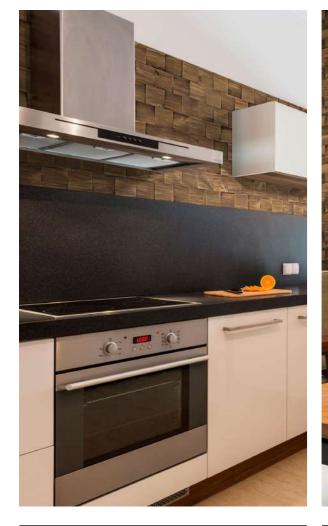

WOOD

# WOOD

Warmth and comfort. Sculpting the characteristics of wood is not a simple task.

The **PANESPOL WOOD** decorative line offers the touch of warmth that connects us with our most ancestral natural essence. It also has the advantages of being insulating, lightweight, strong and easy to install.