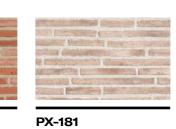

### BRICKS

Timeless and dynamic. Versatility is one of the requirements for every interior decorator or designer. That is why brick is one of the most popular choices. Decoration of walls with brick offers a wide range of possibilities for creating modern, avant-garde and even rustic settings

The **PANESPOL BRICKS** line suggests a feeling of warmth and strength that gives personality to any space thanks to our wide range of decorative panels with a multitude of colour treatments, styles and sizes.