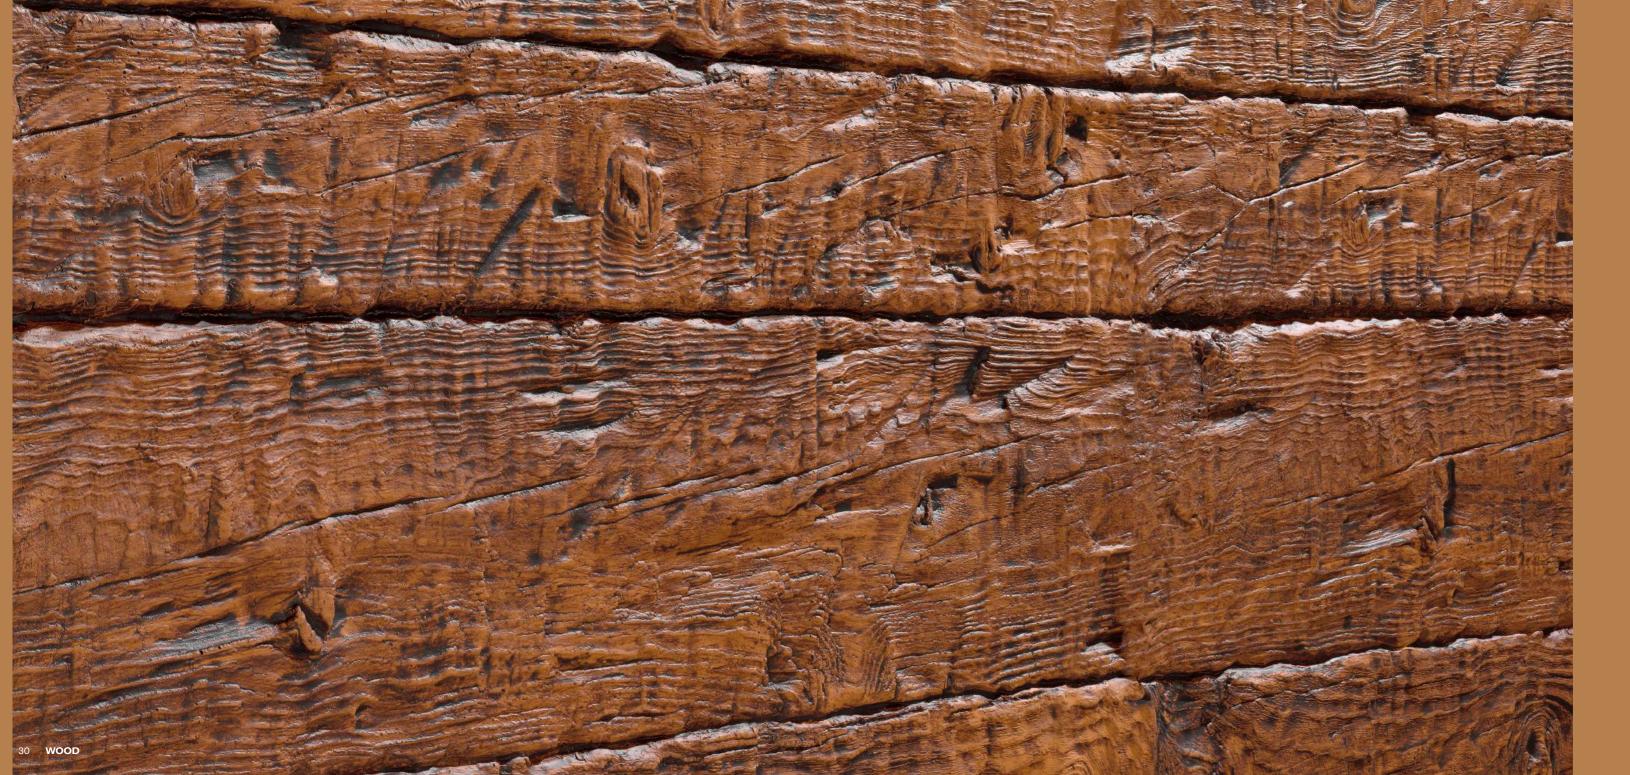

# WOOD

Warmth and comfort. Sculpting the characteristics of wood is not a simple task.

The **PANESPOL WOOD** decorative line offers the touch of warmth that connects us with our most ancestral natural essence. It also has the advantages of being insulating, lightweight, strong and easy to install.