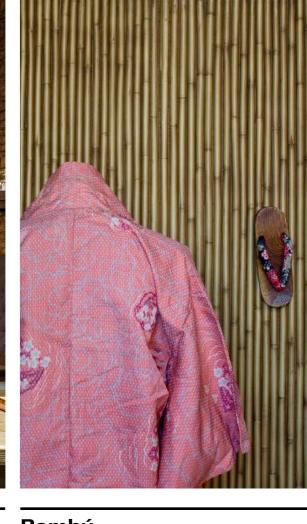

# WOOD

Warmth and comfort. Sculpting the characteristics of wood is not a simple task.

The **PANESPOL WOOD** decorative line offers the touch of warmth that connects us with our most ancestral natural essence. It also has the advantages of being insulating, lightweight, strong and easy to install.

P-186

Bambú

P-172

WOOD 35