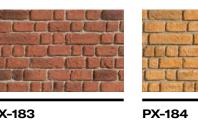

### BRICKS

Timeless and dynamic. Versatility is one of the requirements for every interior decorator or designer. That is why brick is one of the most popular choices. Decoration of walls with brick offers a wide range of possibilities for creating modern, avant-garde and even rustic settings

The **PANESPOL BRICKS** line suggests a feeling of warmth and strength that gives personality to any space thanks to our wide range of decorative panels with a multitude of colour treatments, styles and sizes.