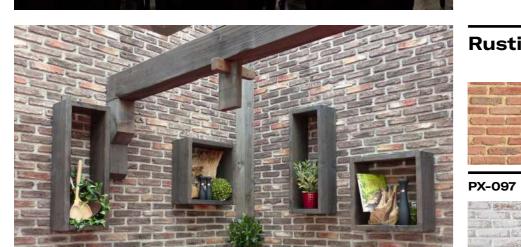

### BRICKS

Timeless and dynamic. Versatility is one of the requirements for every interior decorator or designer. That is why brick is one of the most popular choices. Decoration of walls with brick offers a wide range of possibilities for creating modern, avant-garde and even rustic settings

The **PANESPOL BRICKS** line suggests a feeling of warmth and strength that gives personality to any space thanks to our wide range of decorative panels with a multitude of colour treatments, styles and sizes.