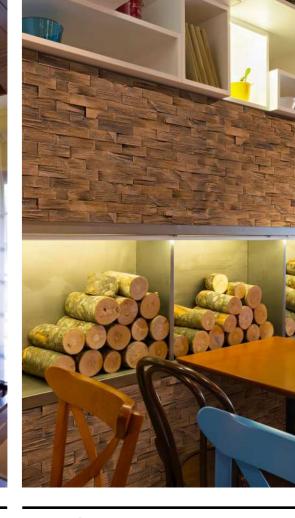

# WOOD

Warmth and comfort. Sculpting the characteristics of wood is not a simple task.

The **PANESPOL WOOD** decorative line offers the touch of warmth that connects us with our most ancestral natural essence. It also has the advantages of being insulating, lightweight, strong and easy to install.

Tabla

PX-049

Madera Encofrada

PX-133

Troncos

PX-068

Aragón

PX-081 9016