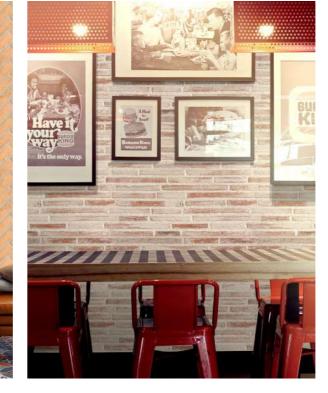

### BRICKS

Timeless and dynamic. Versatility is one of the requirements for every interior decorator or designer. That is why brick is one of the most popular choices. Decoration of walls with brick offers a wide range of possibilities for creating modern, avant-garde and even rustic settings

The **PANESPOL BRICKS** line suggests a feeling of warmth and strength that gives personality to any space thanks to our wide range of decorative panels with a multitude of colour treatments, styles and sizes.