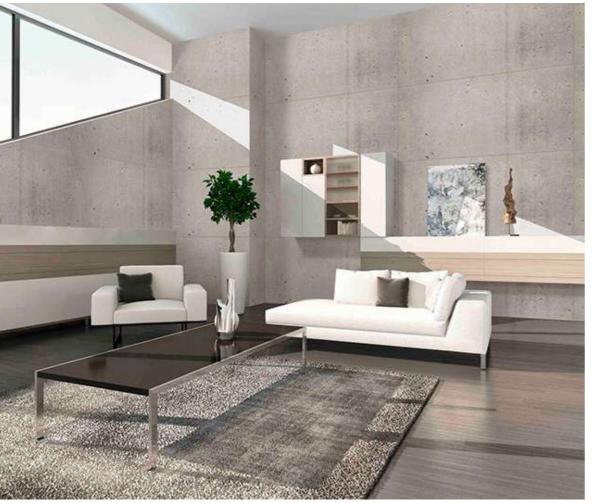

# BETON

Avant-garde and minimalism. Thanks to our imitation cement panels it is very easy to achieve high impact surfaces and cuttingedge settings.

PANESPOL BETON faithfully reproduces different types of cement with varying degrees of air pockets - characteristic blemishes of concrete walls or formwork produced using a wooden board. What really attracts the attention to this material that unify settings, to find that loft style so sought after by many decorators. This type of panel is also available with aged effects.