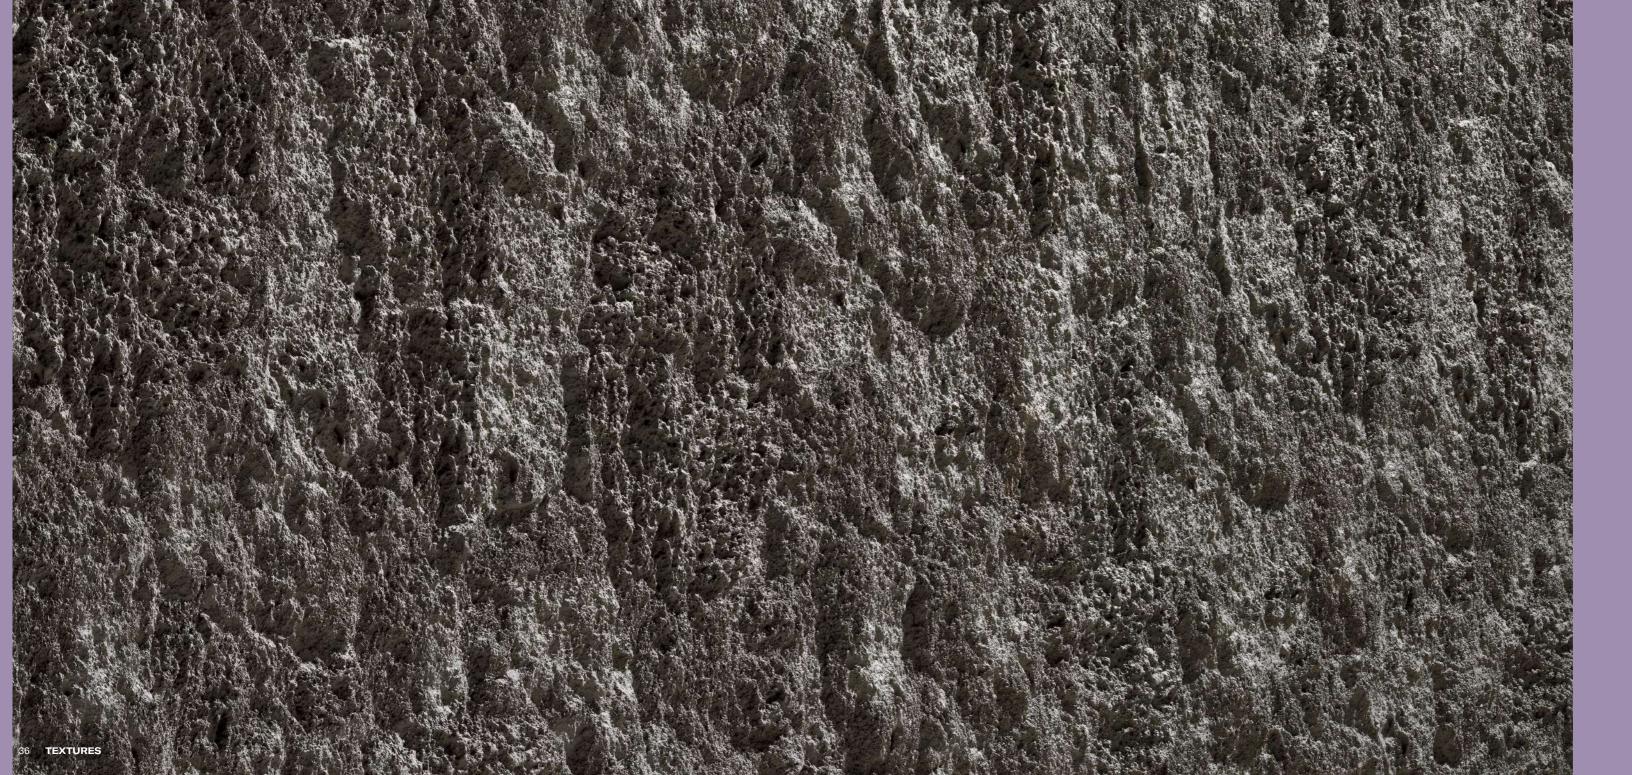

# TEXTURES

Creativity in its purest form. PANESPOL **TEXTURES** is the range tailored for those designers who want to explore new paths: textures inspired by wild nature, classic designs or rhythmic geometries.

Without a doubt, an inspiration for design lovers and for anyone who dares tackle any challenge with the help of PANESPOL. This range is ideal for those who want to carry out those stimulating projects that have so often been described as "impossible".