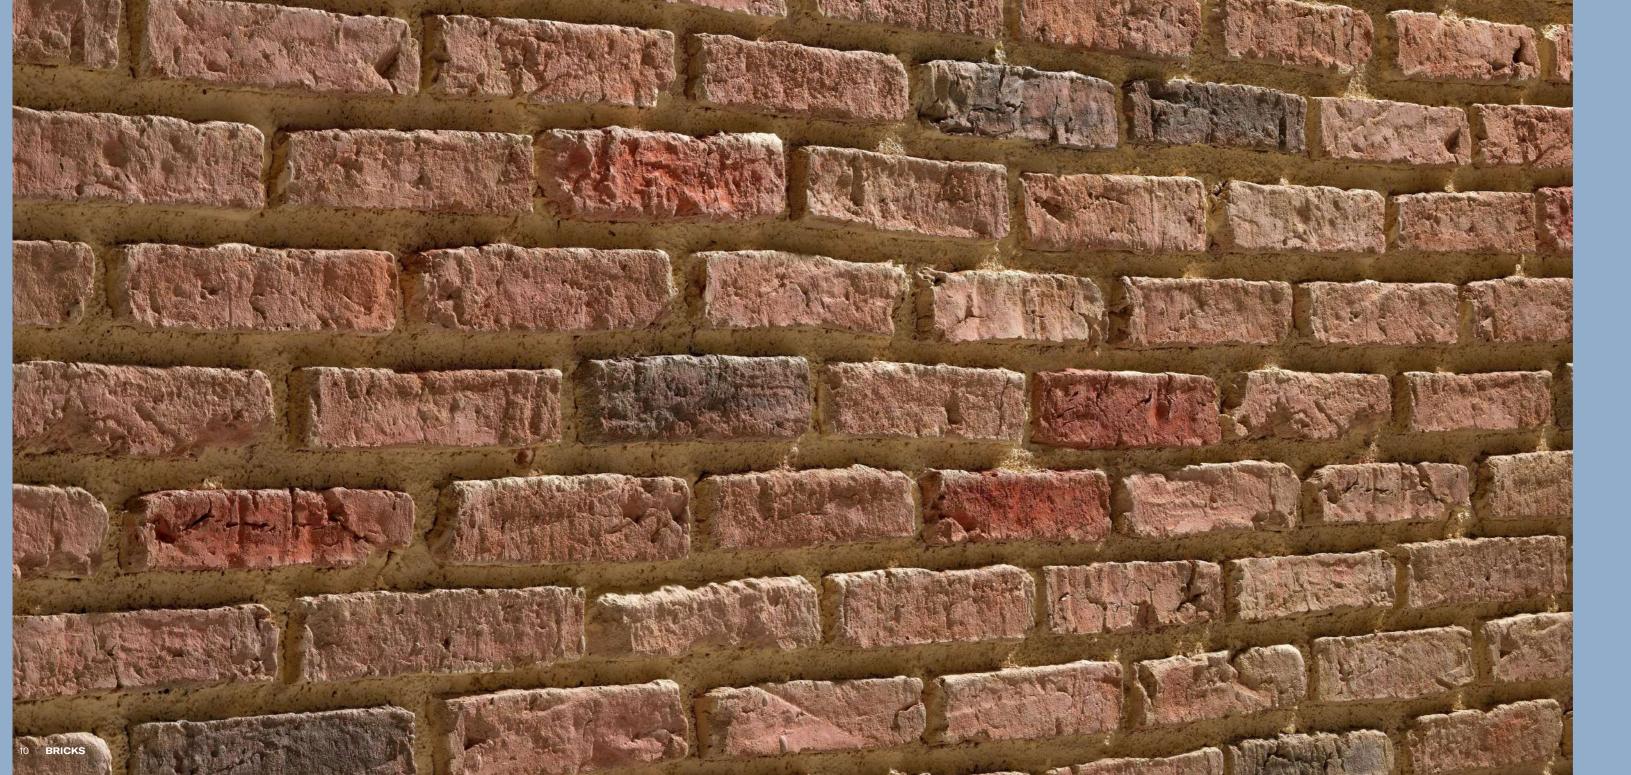

### BRICKS

Timeless and dynamic. Versatility is one of the requirements for every interior decorator or designer. That is why brick is one of the most popular choices. Decoration of walls with brick offers a wide range of possibilities for creating modern, avant-garde and even rustic settings

The **PANESPOL BRICKS** line suggests a feeling of warmth and strength that gives personality to any space thanks to our wide range of decorative panels with a multitude of colour treatments, styles and sizes.