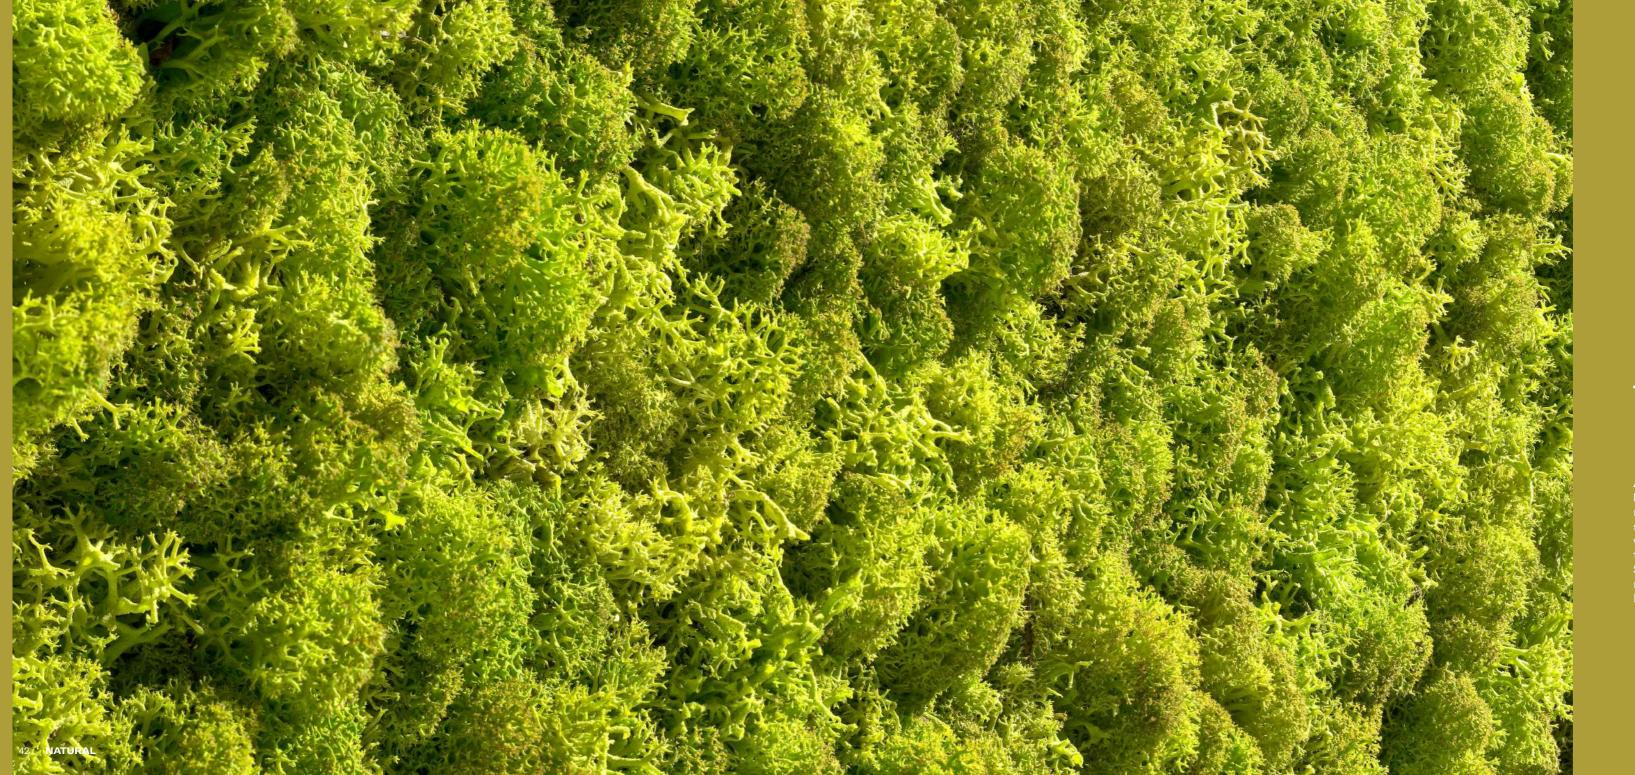

# NATURAL

A luxury for the senses. PANESPOL NATURAL enables you to literally introduce nature into the design of any contemporary setting, surprisingly in a fast and easy way. NATURAL MOSS is real moss from the forests of Northern Europe; NATURAL STONES are thin self-adhesive sheets of natural stone; NATURAL WOOD is MDF boards veneered with authentic oak wood.

#### Moss

44 NATURAL