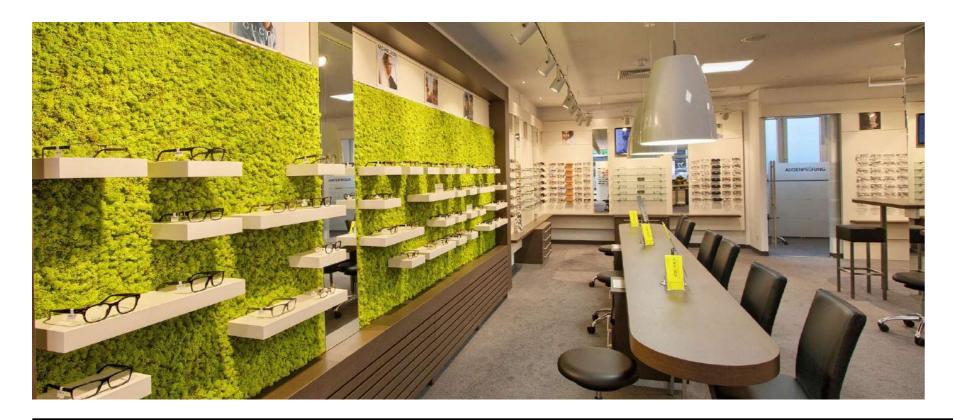

# NATURAL

A luxury for the senses. PANESPOL NATURAL enables you to literally introduce nature into the design of any contemporary setting, surprisingly in a fast and easy way. NATURAL MOSS is real moss from the forests of Northern Europe; NATURAL STONES are thin self-adhesive sheets of natural stone; NATURAL WOOD is MDF boards veneered with authentic oak wood.