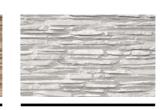

## SLATES

An assortment of textures. Slates are

They can offer a robust and varied texture that in turn brings elegance and distinction. The **PANESPOL SLATES** line recreates this material with a wide variety of shapes, colours and textures.

Pizarra

PX-006

PX-006 9016

PX-010

PX-052

PX-011

Laja Fina

PX-057

PX-058

Soria

PX-018

PX-018 9016

**Pirineos** 

Castilla

PX-082

PX-083

PX-08

PX-087

22 SLATES 23