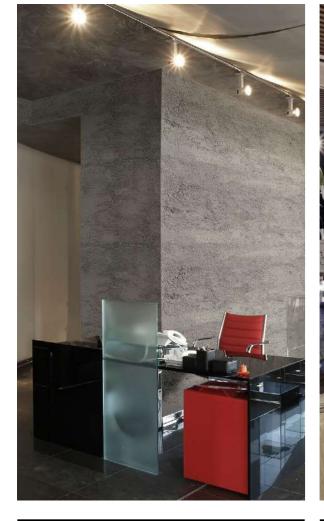

# BETON

Avant-garde and minimalism. Thanks to our imitation cement panels it is very easy to achieve high impact surfaces and cuttingedge settings.

PANESPOL BETON faithfully reproduces different types of cement with varying degrees of air pockets - characteristic blemishes of concrete walls or formwork produced using a wooden board. What really attracts the attention to this material that unify settings, to find that loft style so sought after by many decorators. This type of panel is also available with aged effects.