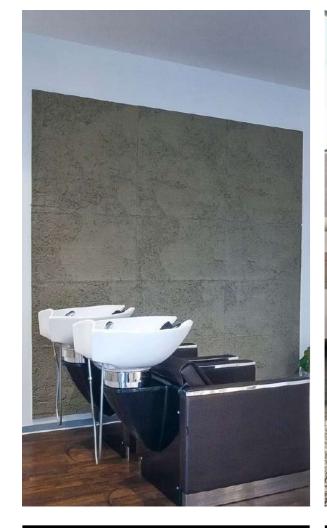

# BETON

Avant-garde and minimalism. Thanks to our imitation cement panels it is very easy to achieve high impact surfaces and cuttingedge settings.

PANESPOL BETON faithfully reproduces different types of cement with varying degrees of air pockets - characteristic blemishes of concrete walls or formwork produced using a wooden board. What really attracts the attention to this material that unify settings, to find that loft style so sought after by many decorators. This type of panel is also available with aged effects.