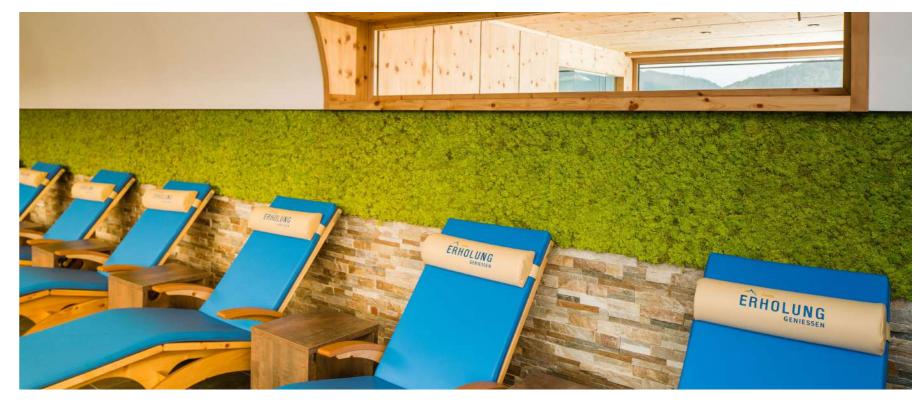

# NATURAL

A luxury for the senses. PANESPOL NATURAL enables you to literally introduce nature into the design of any contemporary setting, surprisingly in a fast and easy way. NATURAL MOSS is real moss from the forests of Northern Europe; NATURAL STONES are thin self-adhesive sheets of natural stone; NATURAL WOOD is MDF boards veneered with authentic oak wood.

#### Moss

44 NATURAL