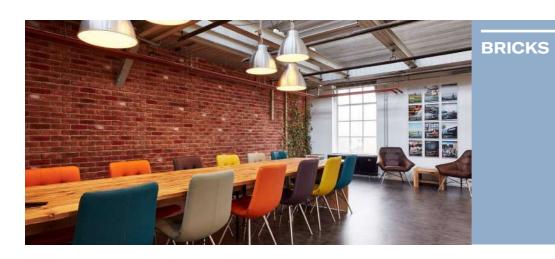

### BRICKS

Timeless and dynamic. Versatility is one of the requirements for every interior decorator or designer. That is why brick is one of the most popular choices. Decoration of walls with brick offers a wide range of possibilities for creating modern, avant-garde and even rustic settings

The **PANESPOL BRICKS** line suggests a feeling of warmth and strength that gives personality to any space thanks to our wide range of decorative panels with a multitude of colour treatments, styles and sizes.