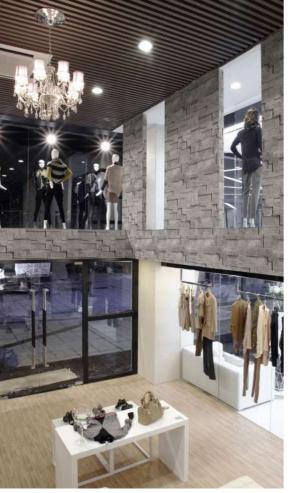

### BRICKS

Timeless and dynamic. Versatility is one of the requirements for every interior decorator or designer. That is why brick is one of the most popular choices. Decoration of walls with brick offers a wide range of possibilities for creating modern, avant-garde and even rustic settings

The **PANESPOL BRICKS** line suggests a feeling of warmth and strength that gives personality to any space thanks to our wide range of decorative panels with a multitude of colour treatments, styles and sizes.