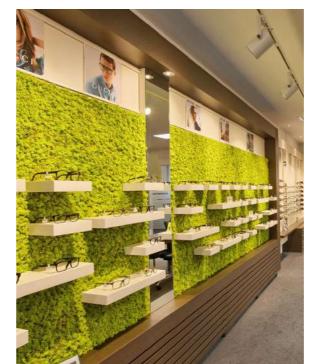

# NATURAL

A luxury for the senses. PANESPOL NATURAL enables you to literally introduce nature into the design of any contemporary setting, surprisingly in a fast and easy way. NATURAL MOSS is real moss from the forests of Northern Europe; NATURAL STONES are thin self-adhesive sheets of natural stone; NATURAL WOOD is MDF boards veneered with authentic oak wood.

#### Moss

44 NATURAL