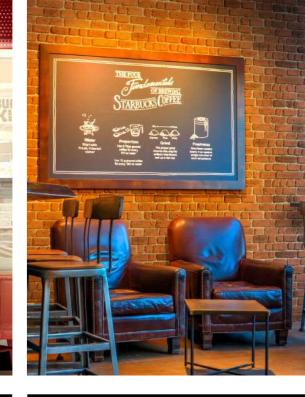

### BRICKS

Timeless and dynamic. Versatility is one of the requirements for every interior decorator or designer. That is why brick is one of the most popular choices. Decoration of walls with brick offers a wide range of possibilities for creating modern, avant-garde and even rustic settings

The **PANESPOL BRICKS** line suggests a feeling of warmth and strength that gives personality to any space thanks to our wide range of decorative panels with a multitude of colour treatments, styles and sizes.