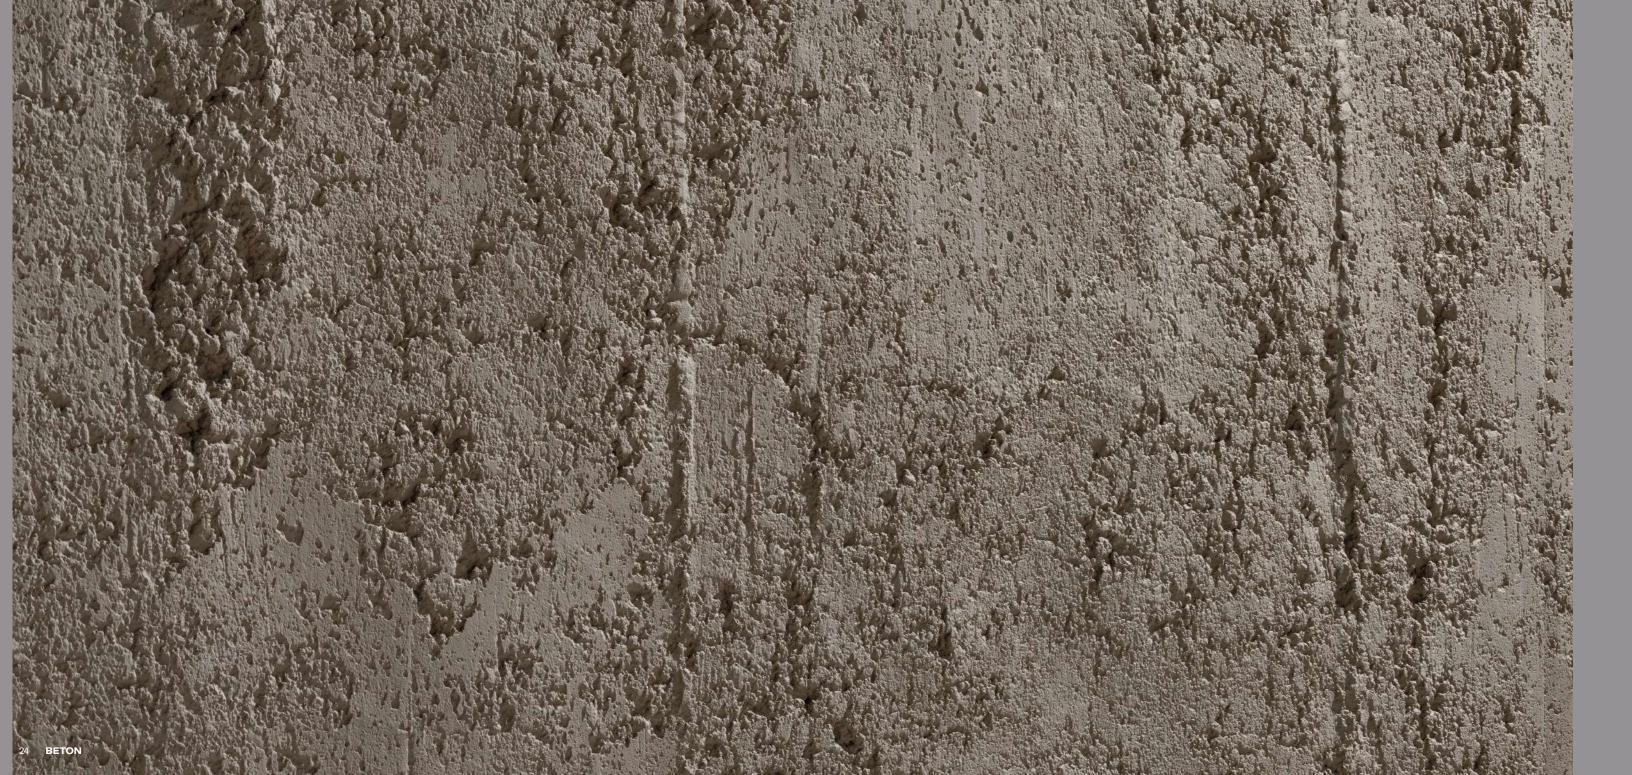

# BETON

Avant-garde and minimalism. Thanks to our imitation cement panels it is very easy to achieve high impact surfaces and cuttingedge settings.

PANESPOL BETON faithfully reproduces different types of cement with varying degrees of air pockets - characteristic blemishes of concrete walls or formwork produced using a wooden board. What really attracts the attention to this material that unify settings, to find that loft style so sought after by many decorators. This type of panel is also available with aged effects.