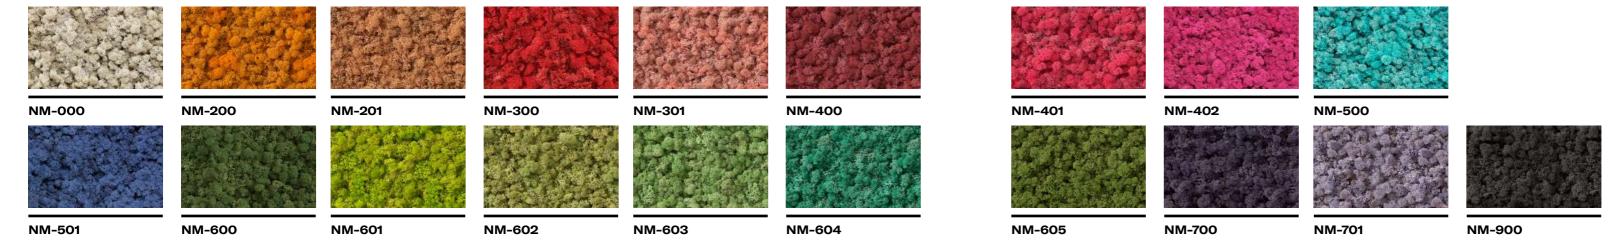

# NATURAL

A luxury for the senses. PANESPOL NATURAL enables you to literally introduce nature into the design of any contemporary setting, surprisingly in a fast and easy way. NATURAL MOSS is real moss from the forests of Northern Europe; NATURAL STONES are thin self-adhesive sheets of natural stone; NATURAL WOOD is MDF boards veneered with authentic oak wood.

#### Moss

44 NATURAL