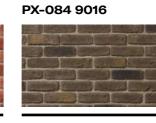

### **Rustic Brick**

PX-099

**Country Brick** 

PX-120 KFC

PX-130

PX-145

PX-100

PX-097 9016

PX-111

PX-151

PX-159

12 BRICKS

**Ladrillo Nuevo** 

**Urban Brick** 

**English Brick** 

PX-178

PX-023

PX-084

PX-180 PX-182

**Long Brick** 

**Wall Brick** 

PX-185

PX-025

PX-074