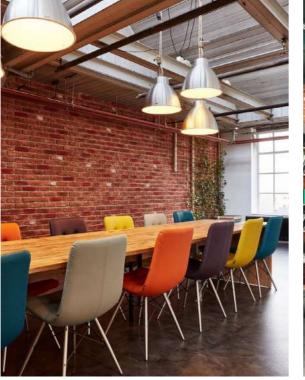

### BRICKS

Timeless and dynamic. Versatility is one of the requirements for every interior decorator or designer. That is why brick is one of the most popular choices. Decoration of walls with brick offers a wide range of possibilities for creating modern, avant-garde and even rustic settings

The **PANESPOL BRICKS** line suggests a feeling of warmth and strength that gives personality to any space thanks to our wide range of decorative panels with a multitude of colour treatments, styles and sizes.